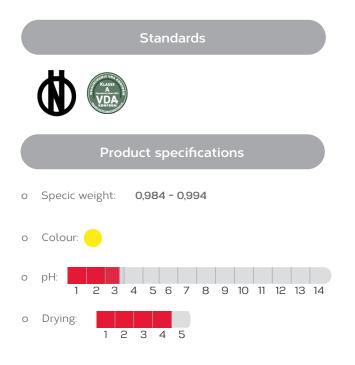

## **Drying Wax**



## Directions for use

Product designed for:



In high-pressure jet wash centres, the product is applied by a dosing pump. Purified water is recommended while maintaining dosing around 10 mL/min, trying to keep the pump percentage around 30%.

A dosing pump is used to apply the product in rollovers and tunnels. Use of purified water is recommended, keeping the dosage around 15 mL/min, trying to maintain the percentage of the pump around 30%.



+-30% High-pressure pump



o Packaging:



## **Product description**

This product delivers fast drying and quality. It meets basic requirements for performing quality drying. Good results can be achieved with the right dosages.



## Storage

Keep tightly closed, avoiding exposure to UV rays and extreme temperatures.

For more information, we