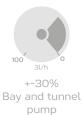

A dosing pump is used to apply the product in rollovers and tunnels. Use of purified water is recommended, keeping the dosage around 15 mL/min, trying to maintain the percentage of the pump around 30%.

+-30% High-pressure pump

o Packaging: