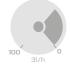

## Directions for use

Product designed for:

In high-pressure jet wash centres, the product is applied by a dosing pump. Purified water is recommended while maintaining dosing around 10 mL/min, trying to keep the pump percentage around 30%.

+-30% High-pressure pump

o Packaging: