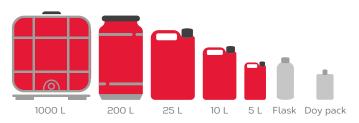

## **Drying Wax**



## Directions for use

Product designed for:



In high-pressure jet wash centres, the product is applied by a dosing pump. Purified water is recommended while maintaining dosing around 10 mL/min, trying to keep the pump percentage around 30%.

A dosing pump is used to apply the product in rollovers and tunnels. Use of purified water is recommended, keeping the dosage around 15 mL/min, trying to maintain the percentage of the pump around 30%.



+-30% High-pressure pump



o Packaging:



## **Product description**

This product delivers fast drying and quality. It meets basic requirements for performing quality drying. Good results can be achieved with the right dosages.



## Storage

Keep tightly closed, avoiding exposure to UV rays and extreme temperatures.

For more information, we recommend referring to the safety sheet.