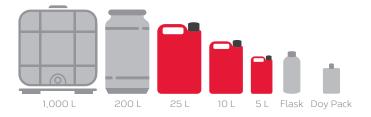

## Product specifications

- Specific weight: 1.046 1.066
- Colour: 🛑
- pH: 1 2 3 4 5 6 7 8 9 10 11 12 13 14
- Packaging: